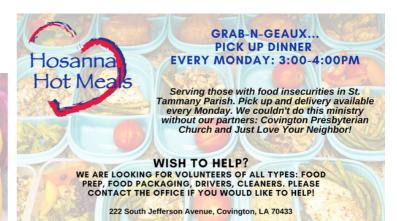

Hosanna Hot Meal @ 222 South Jefferson Avenue

JANUARY 31 No Redevelopment Team Meeting

FEBRUARY 2 Quilters 9am-12pm in Fellowship Hall

FEBRUARY 5 9am Breakfast Church in the Fellowship Hall

Bible Study after the service

## Hosanna Quilters:

Quilters meet every Thursday from 9am-12pm in the Fellowship Hall
@ 222 S. Jefferson Avenue.

If you have any questions, please contact Debbie Coleman or the office

Hosanna Hot Meals is looking for desserts! If you can make or buy dessert for this ministry sign up with <u>THIS LINK!</u>