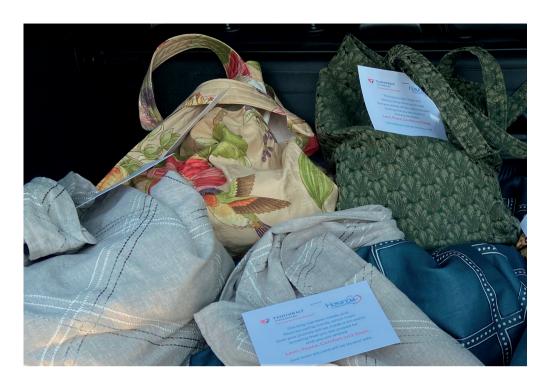

### **Chemo Care Bags**

Thank you Hosanna Lutheran and Covington Presbyterian members for your generosity. We were able to deliver these 25 decorative bags filled with care items for chemotherapy patients to Mary Bird Perkins Cancer Center on March 7th. In April we will begin collecting items (journals, crossword puzzle books, unscented chapstick, unscented lotion, colorful headscarf's, knitted caps, warm socks, fleece blankets, and mint or lemon candies) for the May delivery. If you are able to help sew the bags please contact me for patterns and/or fabric.

Linda Busfield 985 789-7965